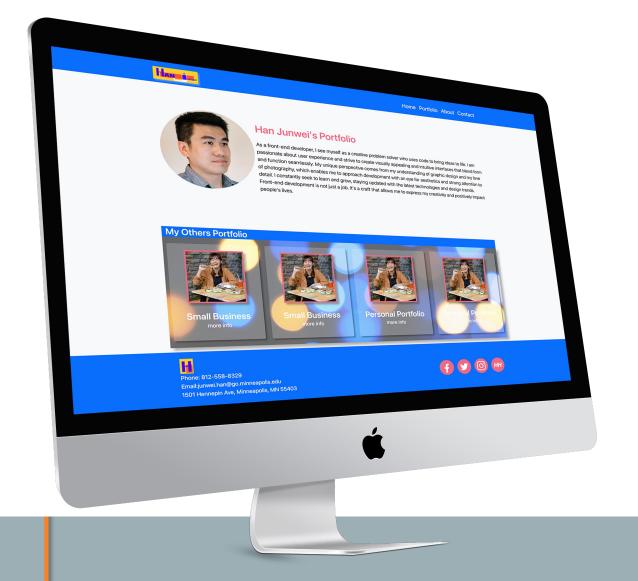

# PERSONAL PORTFOLIO DESKTOP SITE AND MOBILE DISPLAY

This layout is an assessment project for an academy. It is used to display a corporate website. Here it is used to display a personal portfolio. It is also suitable for a photographer or a freelance website.