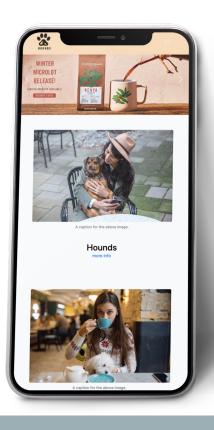

## SMALL COFFEE SHOP E-COMMERCE WEBSITE LAYOUT DISPLAY

This is a small project to practice responsive development, aiming to adapt to all sizes of digital devices. The webpage is an electronic store page. The shopping cart function has been added

to add items to the shopping cart.