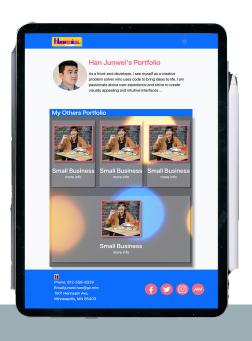

# PERSONAL PORTFOLIO DESKTOP SITE AND MOBILE DISPLAY

This layout is an assessment project for an academy. It is used to display a corporate website. Here it is used to display a personal portfolio. It is also suitable for a photographer or a freelance website.