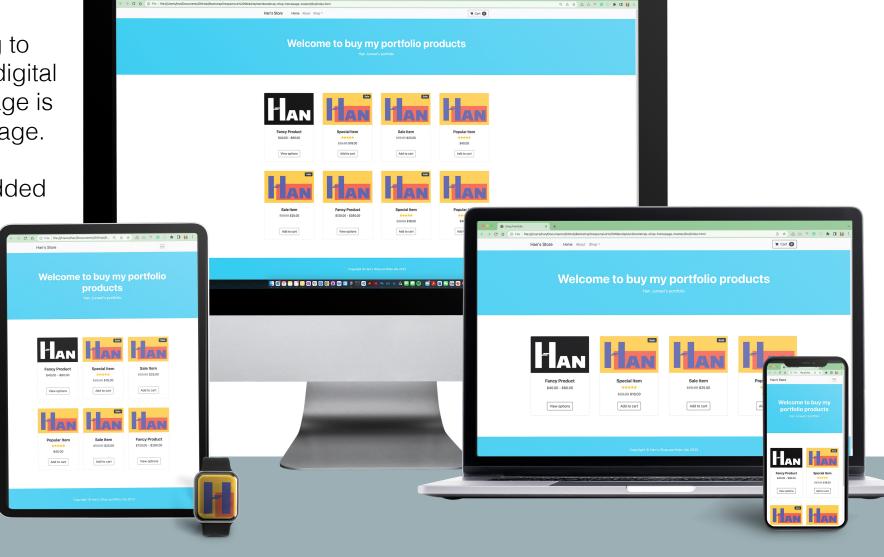

## SMALL COFFEE SHOP E-COMMERCE WEBSITE LAYOUT DISPLAY

This is a small project to practice responsive development, aiming to adapt to all sizes of digital devices. The webpage is an electronic store page. The shopping cart function has been added

to add items to the shopping cart.

# SMALL BUSINESS E-COMMERCE WEBSITE LAYOUT RESPONSIVE LAYOUT DISPLAY