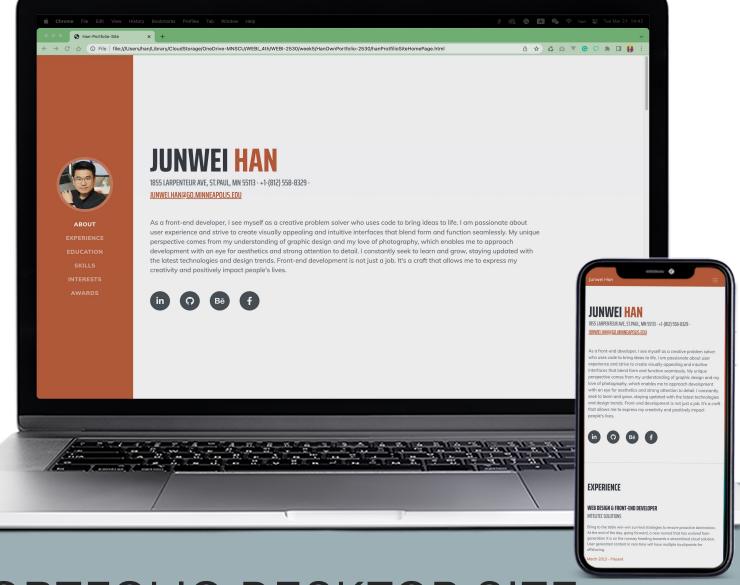

# PERSONAL PORTFOLIO DESKTOP SITE AND MOBILE DISPLAY

This layout is an assessment project for an academy. It is used to display a corporate website. Here it is used to display a personal portfolio. It is also suitable for a photographer or a freelance website.